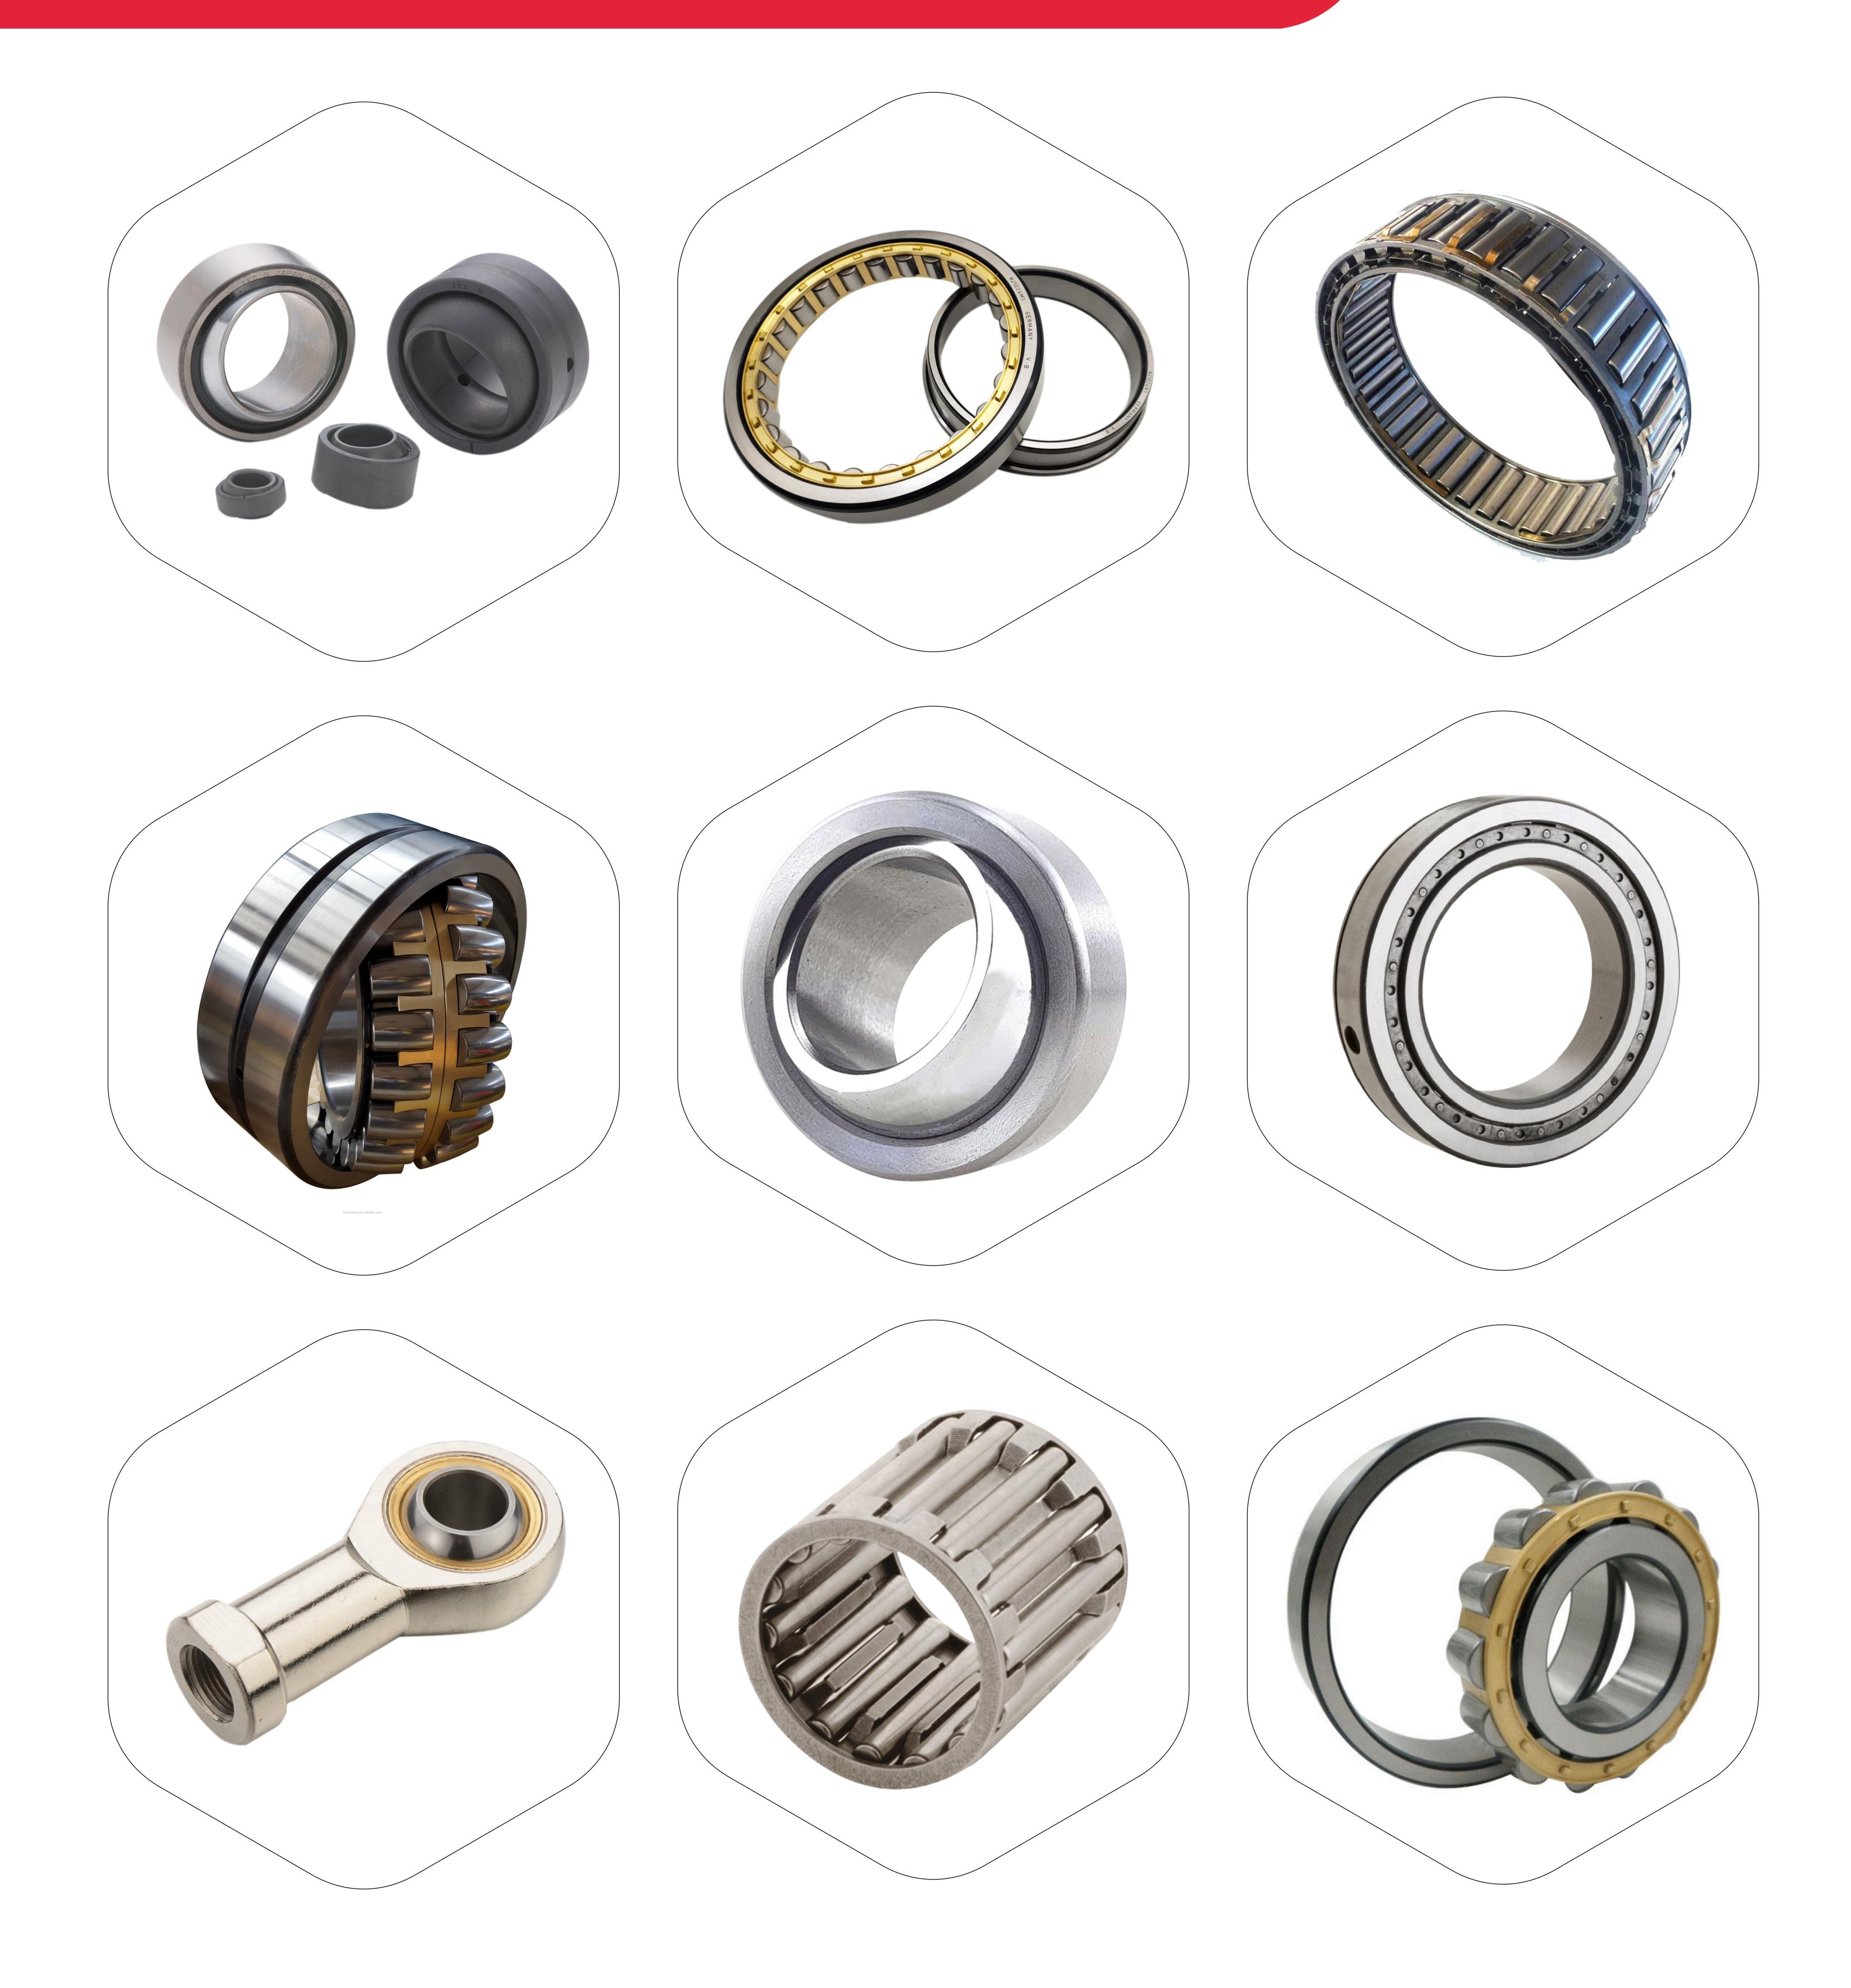

### Backhoe Loaders

- ◆ Tapered roller bearings for Front wheel.
- Rear Wheel bearing for all backhoe loaders
- Heavy duty bearings for transmission, pinion and axle shaft.
- Planetary hub bearings
- One way clutch bearings for torque converters.
- Ball joints for accelarator cables
- Bi metal du bush.

### Excavators

- Swing Device and Travel Device bearing
- Roller Bearing with nylon cage And Needle Bearings For Pump
- Swing Motor And Travel Motor Bearings
- Bi Metalic Du Bushes For Hydraulic Cylinders

### Miscellaneous Bearings For Industrial Applications

- Crossed Roller Slewing Bearings
- Spherical Bushing
- Bi Metallic DU Bushes
- Plummer Blocks and Sleeve
- Steel Ball and Rollers
- Vibratory Screen Clearance Bearings
- Pillow Block Bearings
- Wheel Hub Bearings
- Planetary Gear Bearings