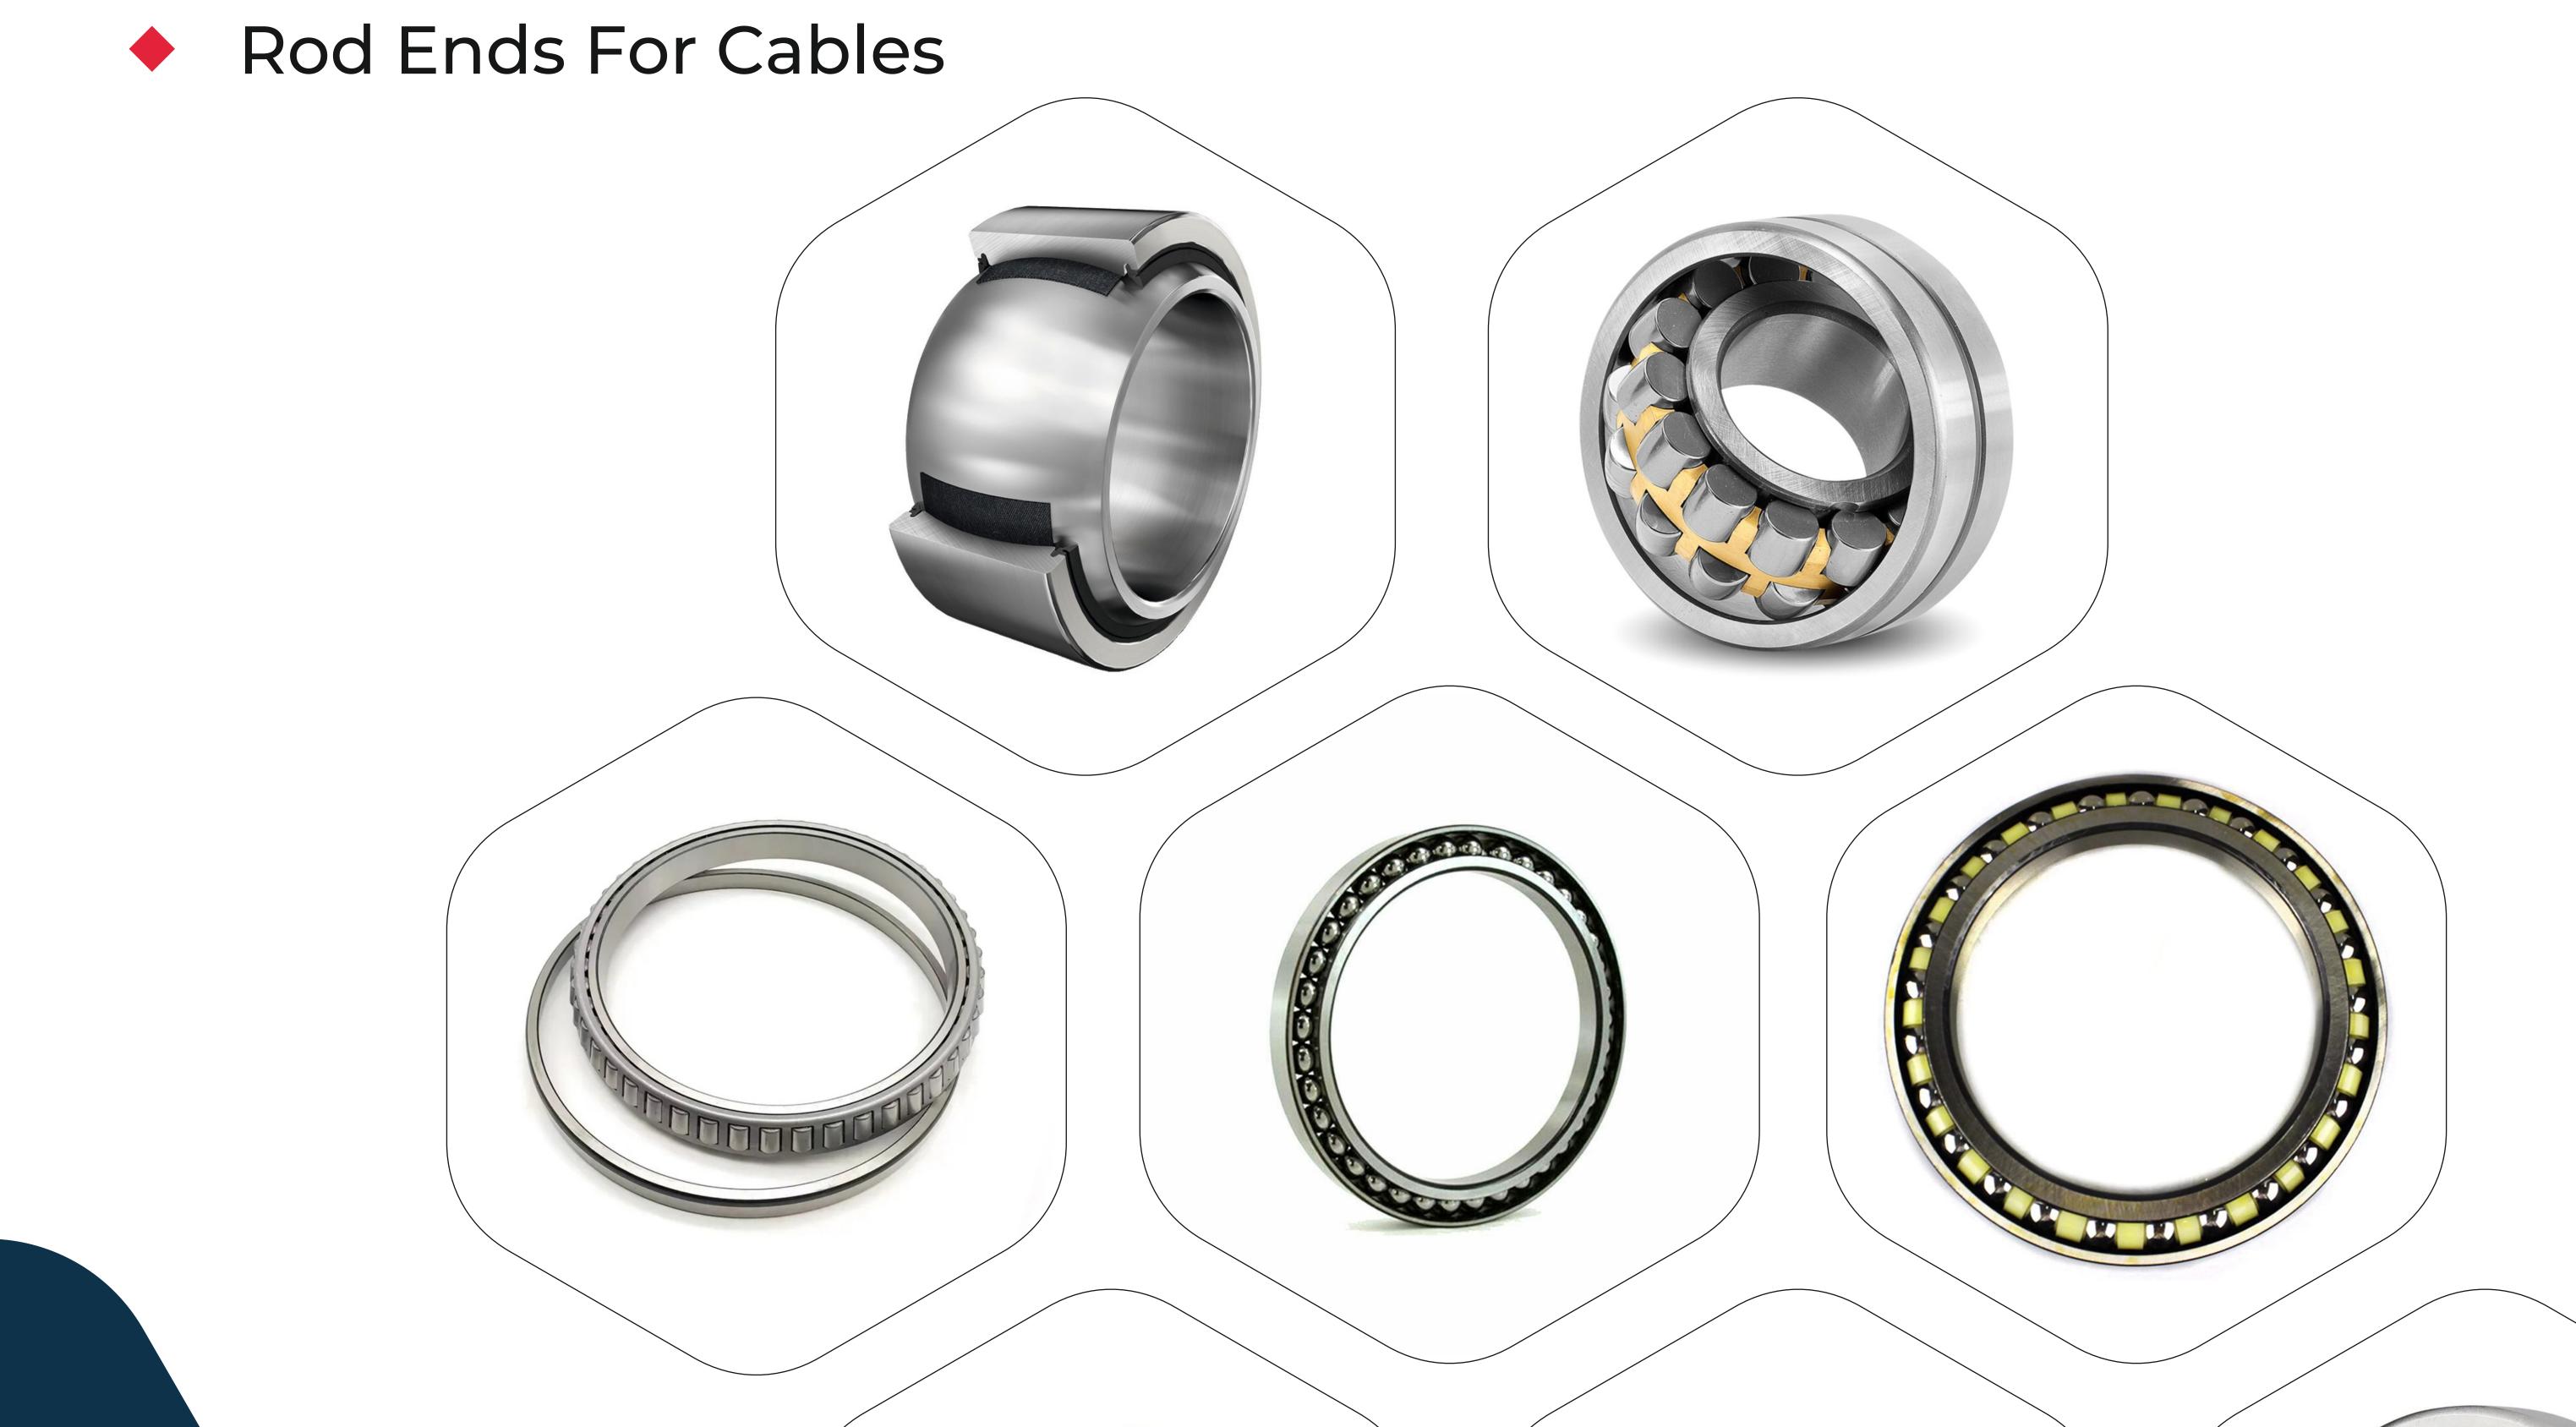

### Backhoe Loaders

- ◆ Tapered roller bearings for Front wheel.
- Rear Wheel bearing for all backhoe loaders
- Heavy duty bearings for transmission, pinion and axle shaft.
- Planetary hub bearings
- One way clutch bearings for torque converters.
- Ball joints for accelarator cables
- Bi metal du bush.

### Excavators

- Swing Device and Travel Device bearing
- Roller Bearing with nylon cage And Needle Bearings For Pump
- Swing Motor And Travel Motor Bearings
- Bi Metalic Du Bushes For Hydraulic Cylinders

### Miscellaneous Bearings For Industrial Applications

- Crossed Roller Slewing Bearings
- Spherical Bushing
- Bi Metallic DU Bushes
- Plummer Blocks and Sleeve
- Steel Ball and Rollers
- Vibratory Screen Clearance Bearings
- Pillow Block Bearings
- Wheel Hub Bearings
- Planetary Gear Bearings