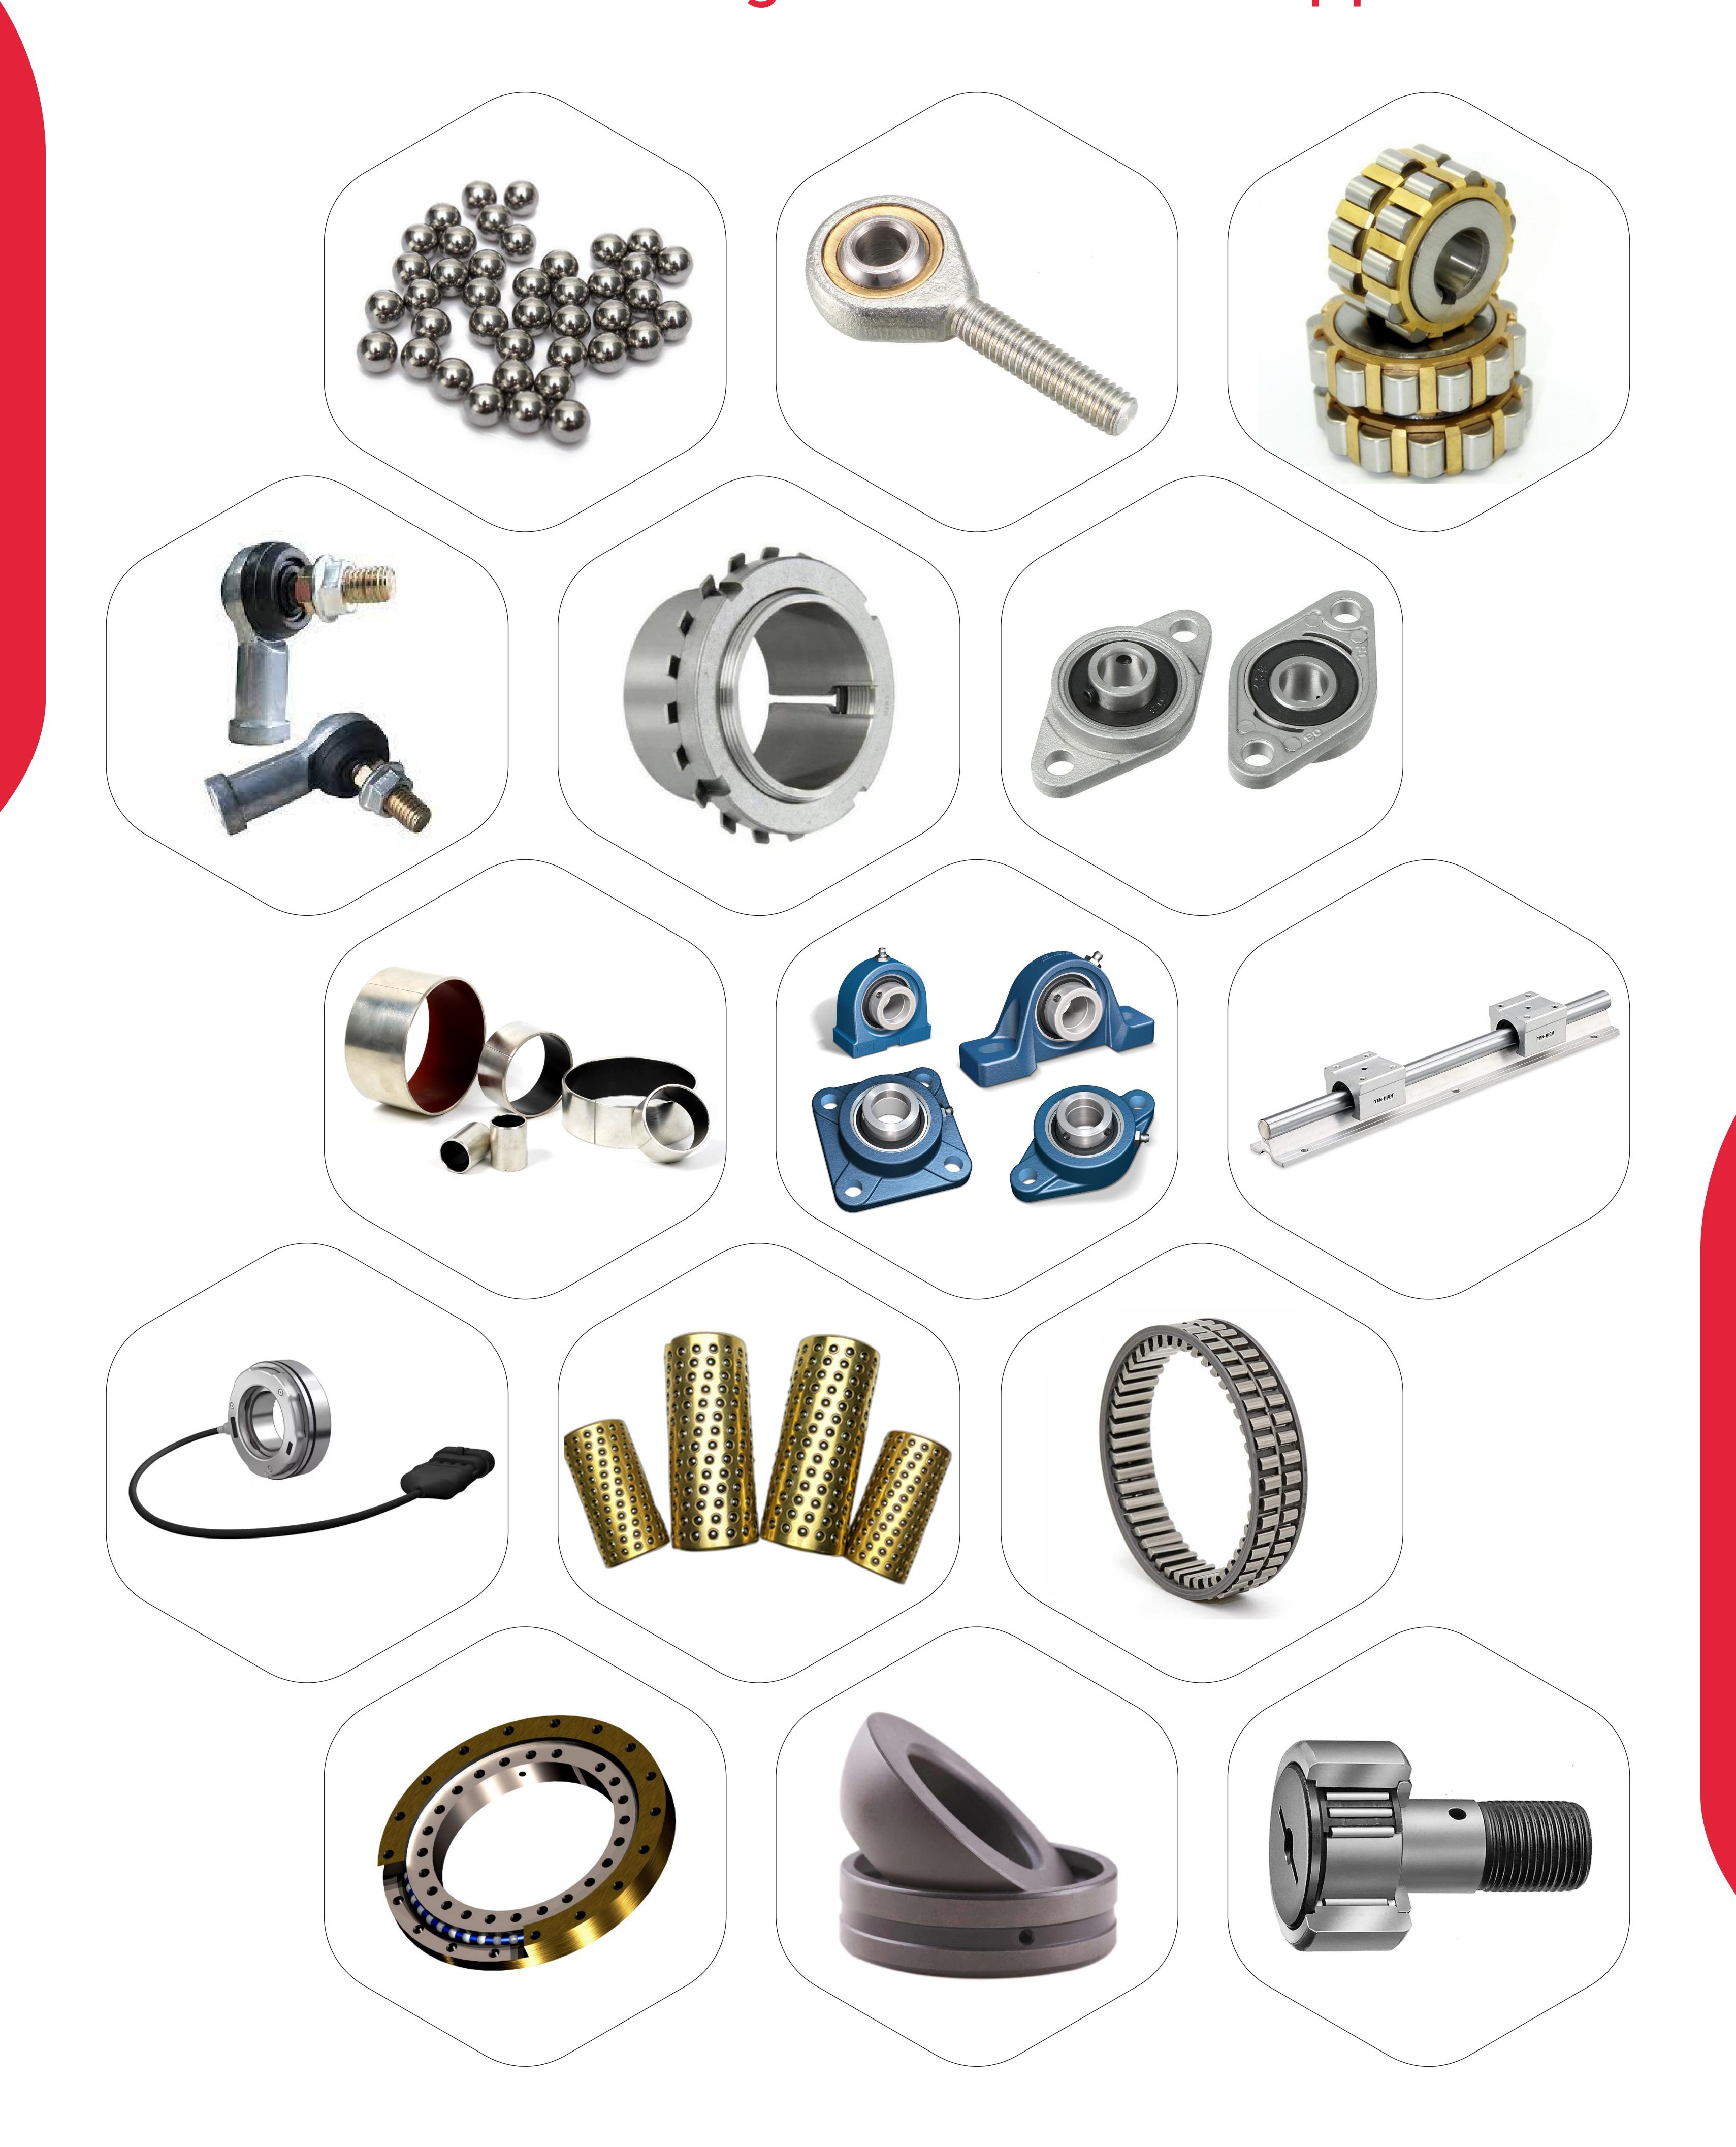

### Miscellaneous Bearings For Industrial Applications

- Crossed Roller Slewing Bearings
- Spherical Bushing
- Bi Metallic DU Bushes
- Plummer Blocks and Sleeve
- Steel Ball and Rollers
- Vibratory Screen Clearance Bearings
- Pillow Block Bearings
- Wheel Hub Bearings
- Planetary Gear Bearings