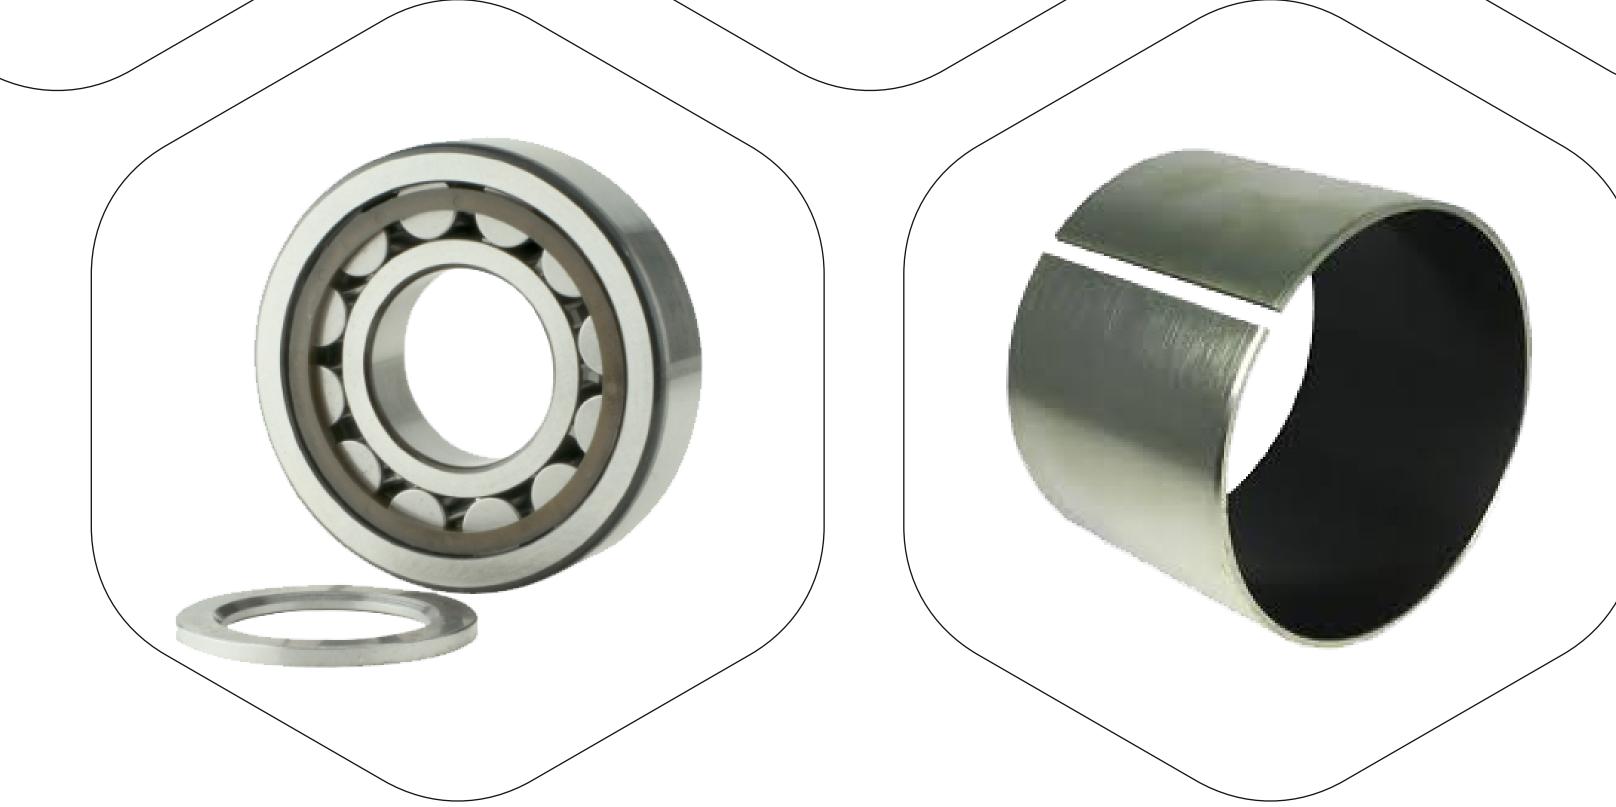

### Miscellaneous Bearings For Industrial Applications

- Crossed Roller Slewing Bearings
- Spherical Bushing
- Bi Metallic DU Bushes
- Plummer Blocks and Sleeve
- Steel Ball and Rollers
- Vibratory Screen Clearance Bearings
- Pillow Block Bearings
- Wheel Hub Bearings
- Planetary Gear Bearings