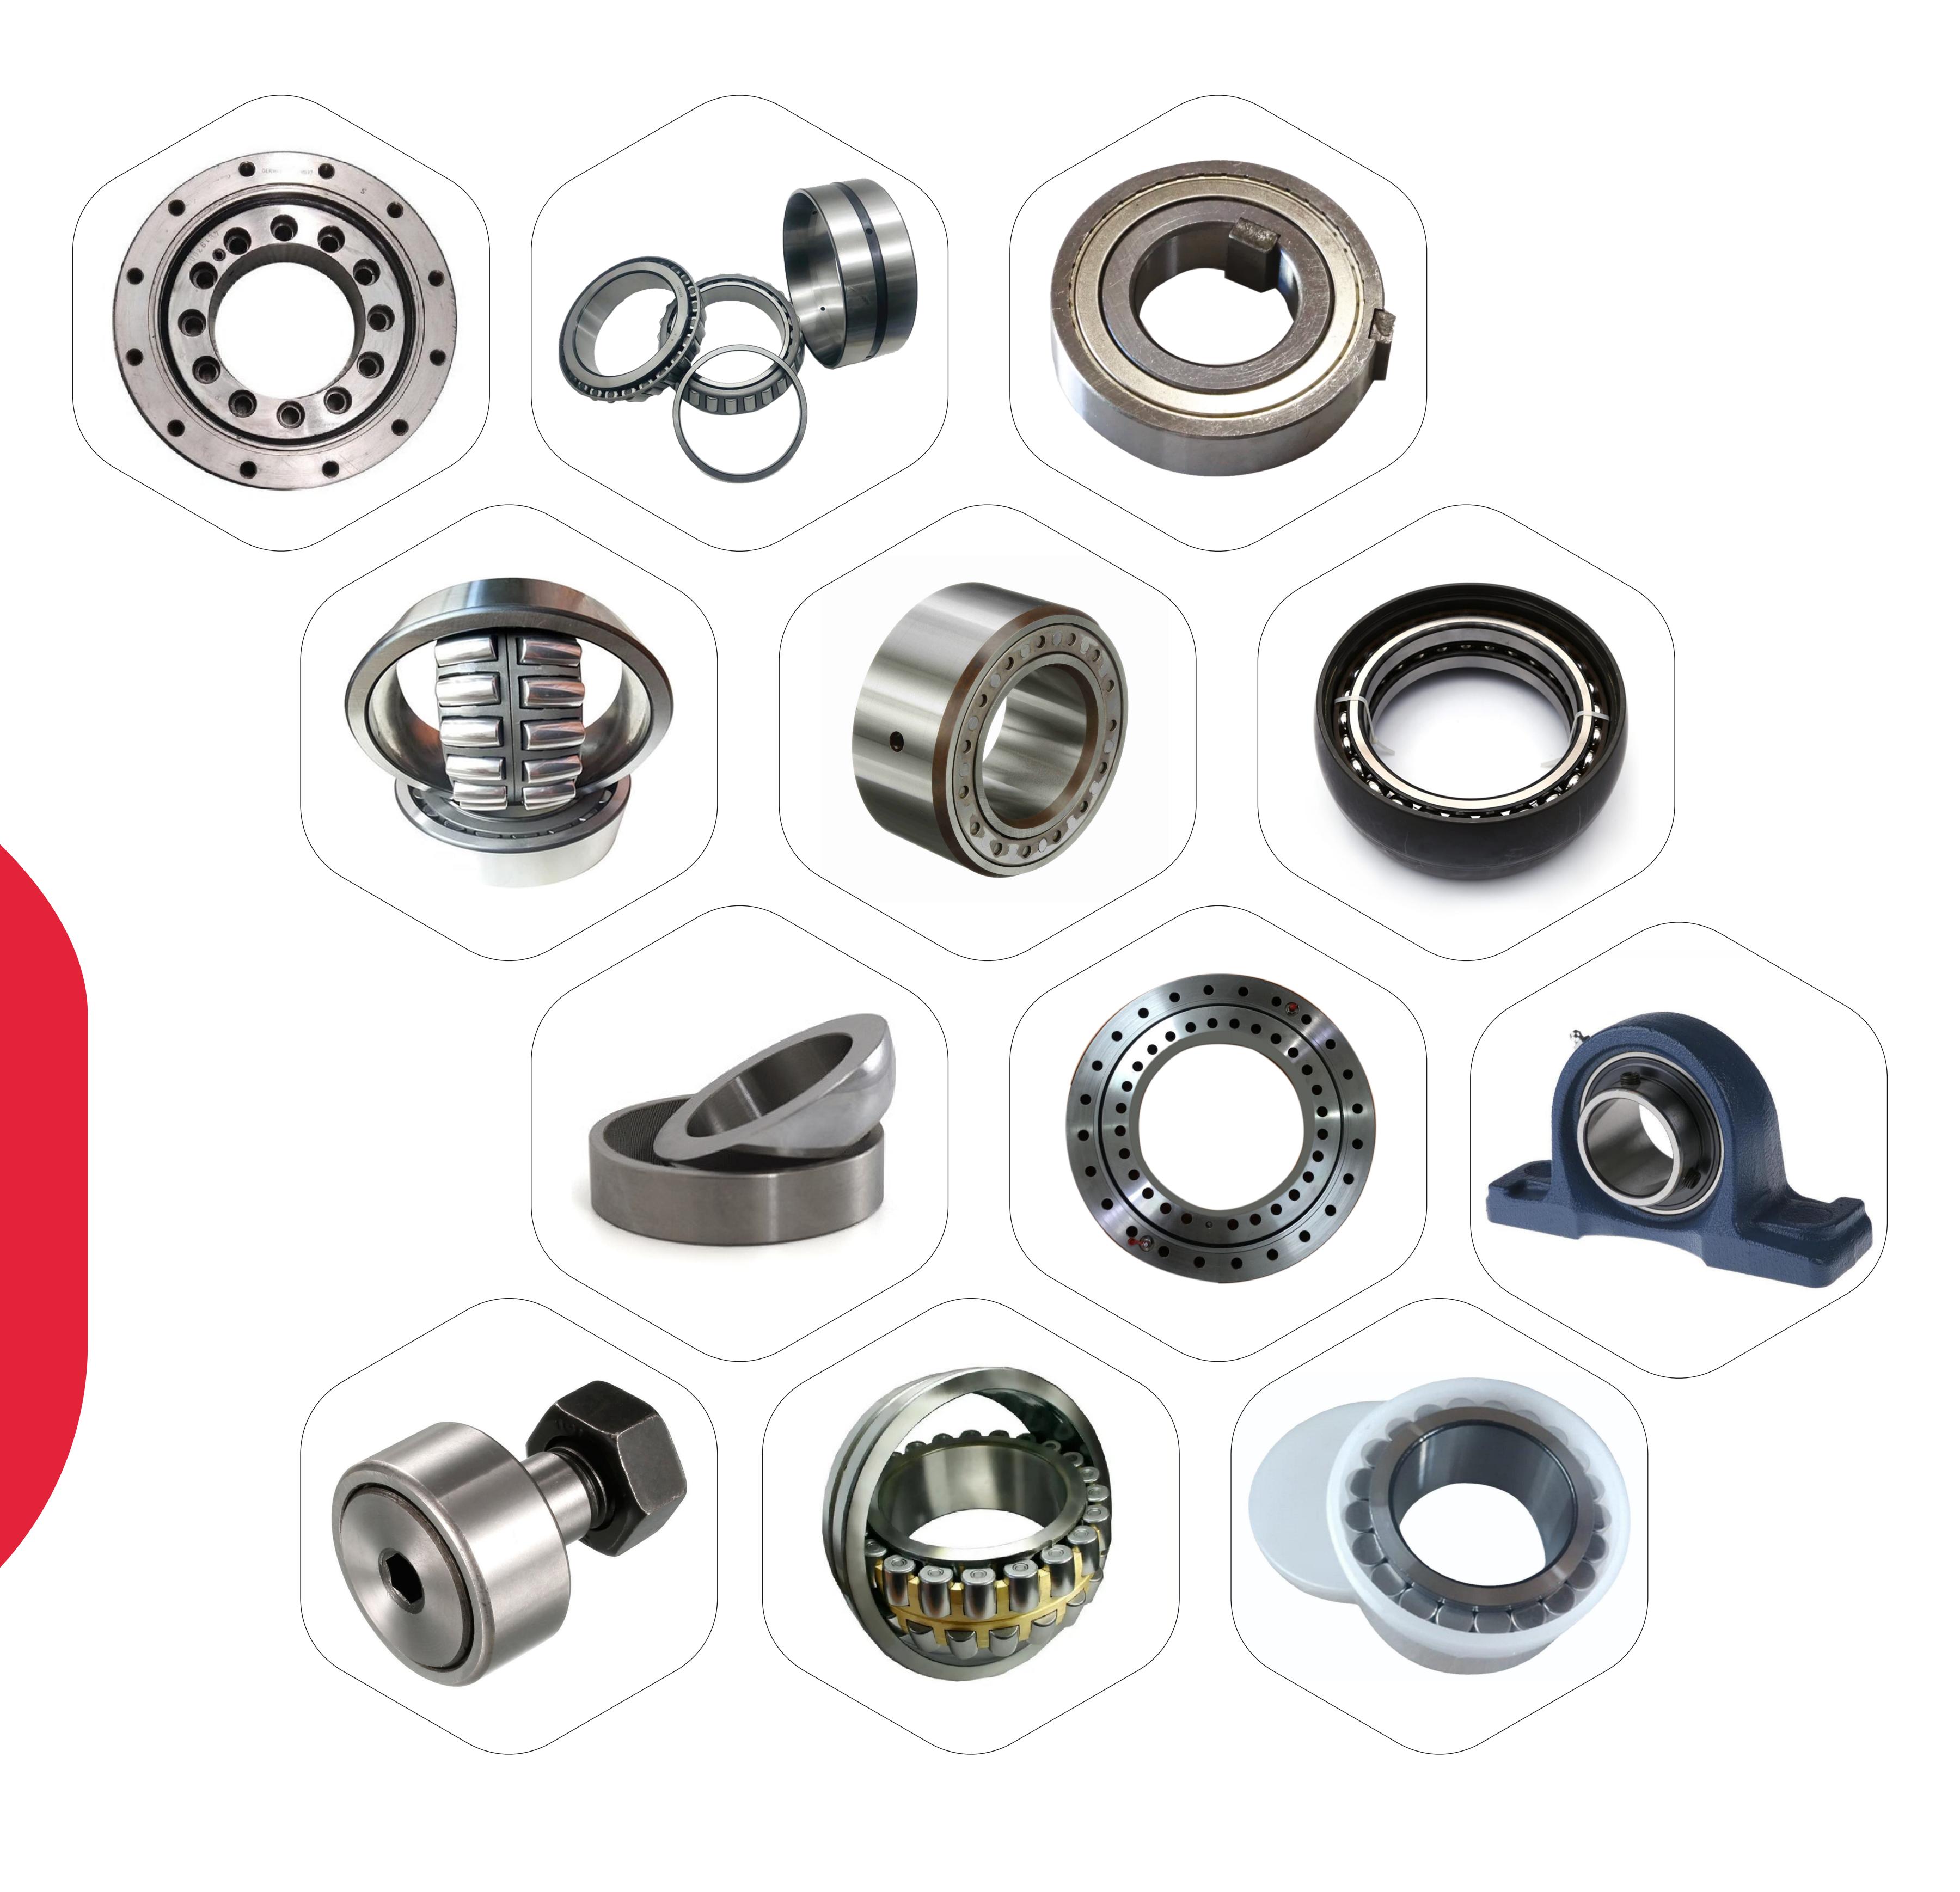

### Miscellaneous Bearings For Industrial Applications

- Crossed Roller Slewing Bearings
- Spherical Bushing
- Bi Metallic DU Bushes
- Plummer Blocks and Sleeve
- Steel Ball and Rollers
- Vibratory Screen Clearance Bearings
- Pillow Block Bearings
- Wheel Hub Bearings
- Planetary Gear Bearings