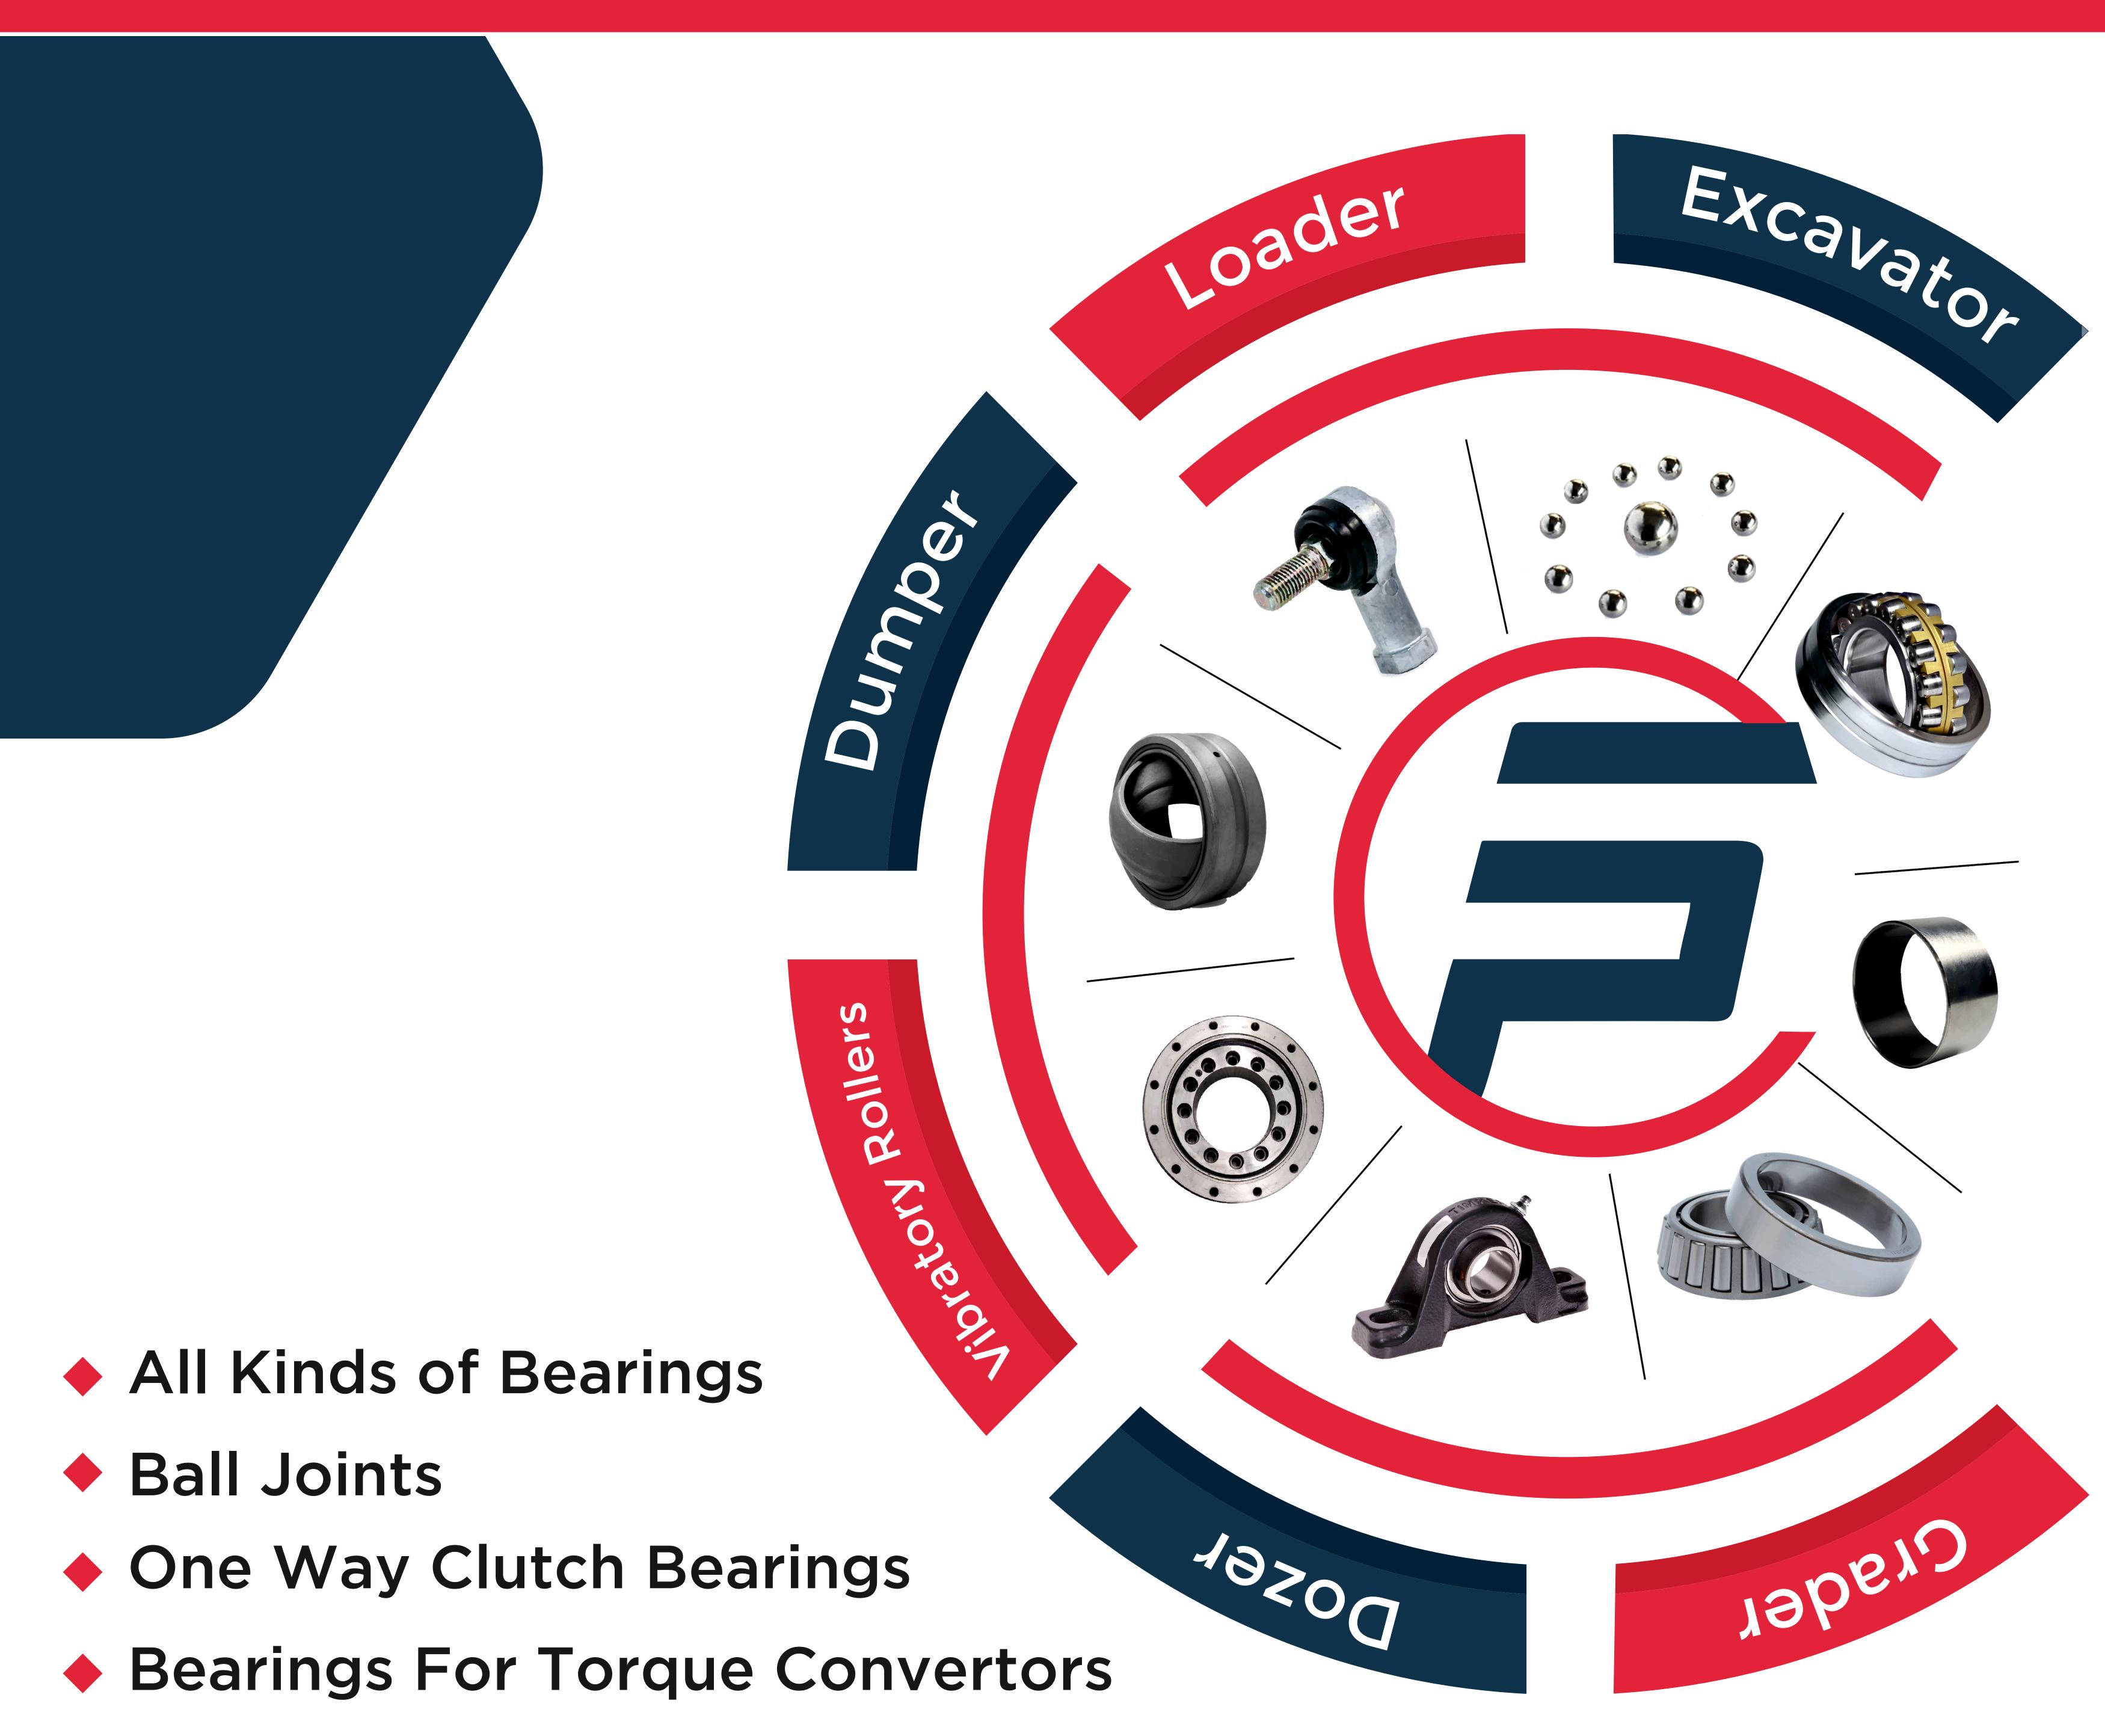

### Backhoe Loaders

- ◆ Tapered roller bearings for Front wheel.
- Rear Wheel bearing for all backhoe loaders
- Heavy duty bearings for transmission, pinion and axle shaft.
- Planetary hub bearings
- One way clutch bearings for torque converters.
- Ball joints for accelarator cables
- Bi metal du bush.

### Excavators

- Swing Device and Travel Device bearing
- Roller Bearing with nylon cage And Needle Bearings For Pump
- Swing Motor And Travel Motor Bearings
- Bi Metalic Du Bushes For Hydraulic Cylinders

# Grader, Dozer, Dumpers, Wheel Loaders, Dump Trucks

And Various Other Equipments Used In Large Civil Engineering Projects

### Miscellaneous Bearings For Industrial Applications

- Crossed Roller Slewing Bearings
- Spherical Bushing
- Bi Metallic DU Bushes
- Plummer Blocks and Sleeve
- Steel Ball and Rollers
- Vibratory Screen Clearance Bearings
- Pillow Block Bearings
- Wheel Hub Bearings
- Planetary Gear Bearings